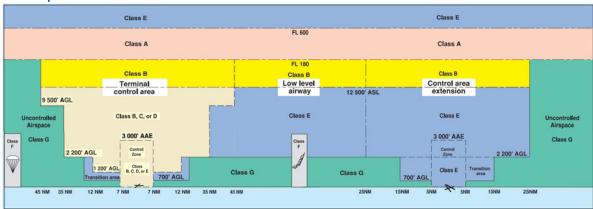

## Airspace Classification

## Overlying Airspaces

| Class | Name            | Floor    | Ceiling  |
|-------|-----------------|----------|----------|
| E     | Calgary, AB CAE | 5800MSL  | 12500MSL |
| В     | Calgary, AB CAE | 12500MSL | 18000MSL |
| С     | Calgary, AB TCA | 8000MSL  | 12500MSL |
| В     | Calgary, AB TCA | 12500MSL | 18000MSL |
| С     | Calgary, AB TCA | 5500MSL  | 8000MSL  |
| С     | Calgary, AB TCA | 4800MSL  | 5500MSL  |
| E     | T727 Airway     | 2200AGL  | 12500MSL |
| В     | T727 Airway     | 12500MSL | 18000MSL |
| E     | V112 Airway     | 2200AGL  | 12500MSL |
| В     | V112 Airwav     | 12500MSL | 18000MSL |