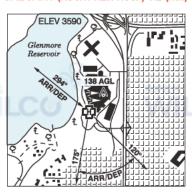

### CALGARY (ROCKYVIEW HOSP) AB (Heli)

| REF                                                                              | N50 59 18 W114 05 54 15°E (2013) UTC-7(6) Elev 3590' VTA A5005                                                           |  |  |
|----------------------------------------------------------------------------------|--------------------------------------------------------------------------------------------------------------------------|--|--|
| OPR                                                                              | Alberta Health Services 403-943-3000 Cert NVIS OPS AUTH PPR                                                              |  |  |
| FLT PLN<br>FIC<br>ACC                                                            | Edmonton 866-WXBRIEF (Toll free within Canada) or 866-541-4102 (Toll free within Canada & USA) Edmonton IFR 888-358-7526 |  |  |
| HELI DATA FATO/TLOF 86' dia CONC Safety Area 115' dia LIGHTING RW(ME) PN         |                                                                                                                          |  |  |
|                                                                                  |                                                                                                                          |  |  |
| PRO Arr/dep 120° to 175° fr heli, slope 16% (H2) and arr/dep 294° fr heli, slope |                                                                                                                          |  |  |