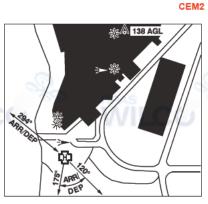

### CALGARY (ROCKYVIEW HOSP) AB (Heli)

| REF                                                                              | N50 59 18 W114 05 54 15°E (2013) UTC-7(6) Elev 3590' VTA A5005                                                           |  |  |
|----------------------------------------------------------------------------------|--------------------------------------------------------------------------------------------------------------------------|--|--|
| OPR                                                                              | Alberta Health Services 403-943-3000 Cert NVIS OPS AUTH PPR                                                              |  |  |
| FLT PLN<br>FIC<br>ACC                                                            | Edmonton 866-WXBRIEF (Toll free within Canada) or 866-541-4102 (Toll free within Canada & USA) Edmonton IFR 888-358-7526 |  |  |
| HELI DATA FATO/TLOF 86' dia CONC Safety Area 115' dia LIGHTING RW(ME) PN         |                                                                                                                          |  |  |
|                                                                                  |                                                                                                                          |  |  |
| PRO Arr/dep 120° to 175° fr heli, slope 16% (H2) and arr/dep 294° fr heli, slope |                                                                                                                          |  |  |