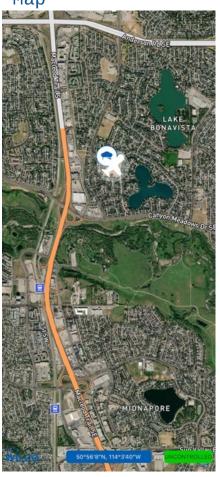

## Flight Map

## MAP Details

|   |       | Latitude                        | Longitude                         |
|---|-------|---------------------------------|-----------------------------------|
| × | MODEL | 50° 56' 8.40" N<br>( 50.936 )   | 114° 3' 40.30" W<br>( -114.061 )  |
|   | Pilot | 50° 56' 12.00" N<br>( 50.9367 ) | 114° 3' 43.90" W<br>( -114.0622 ) |

Altitude - Radius:

Airspace:

FIR - Contact:

SACLA Lake Placid

April 19, 2023 2:30 PM

April 19, 2023 4:30 PM

50° 56' 8.40" N ( 50.936 )

114° 3' 40.30" W ( -114.061 )

Alt: 100 ft - Rad: 185.2 m ( 0.1 nm)

UNCONTROLLED

CZEG - 780-890-8397

Please ensure you received all required authorizations prior to flight.